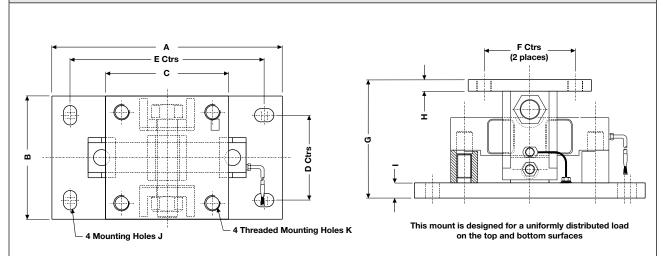

## **OUTLINE DIMENSIONS** in millimeters

Each comprises base plate assembly, top plate assembly, loading pin and support, bottom pin, mounting posts, retaining clips, earth strap with bolts and washers.

| CAPACITY    | Α   | В   | С   | D   | E   | F   | G   | Н    | I  | J      | K   |
|-------------|-----|-----|-----|-----|-----|-----|-----|------|----|--------|-----|
| 10k-25k lbs | 240 | 180 | 180 | 130 | 190 | 130 | 142 | 12.7 | 19 | Ø18x28 | M20 |
| 40k lbs     | 380 | 203 | 203 | 140 | 320 | 150 | 195 | 19   | 25 | Ø22x32 | M24 |
| 50k-75k lbs | 380 | 203 | 203 | 140 | 320 | 150 | 210 | 19   | 25 | Ø22x32 | M24 |