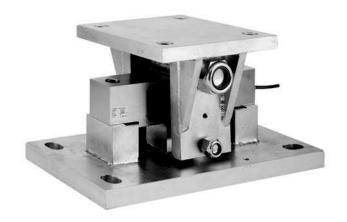

## **Heavy Duty Silo Mount for Use with 4158 Load Cell**

## **DESCRIPTION**

The 4158 silo mount is suitable for the support of tanks and silos, making it ideal for indoor or outdoor process control applications.

It is designed to support a uniformly distributed load and will allow tilt in any direction up to a maximum of  $\pm 3^{\circ}$ .

It forms a compact assembly which is rugged and tolerant of heavy industrial environments. Heavy gauge steel plate provides a rigid, robust load cell mount for high accuracy and prolonged life.

It incorporates lift-off protection and allows for thermal expansion of the weighing vessel.