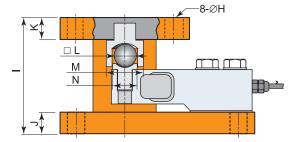

## Manual

- $\cdot$  Rise the upper plate by using the supporters at both sides and join it with the base plate
- $\cdot$  Untie the upper bolt of the supporter and place the upper ball cup over the steel ball
- $\cdot$  Check the level of the load cell

| Model         | Capacity   | A   | В  | С   | D  | E   | F   | G  | Н  | I   | J  | К  | L    | М   | Ν   |
|---------------|------------|-----|----|-----|----|-----|-----|----|----|-----|----|----|------|-----|-----|
| LC8406-T002TW | 100kgf~2tf | 180 | 15 | 90  | 60 | 120 | 90  | 15 | 14 | 107 | 20 | 20 | 17.4 | Ø45 | Ø29 |
| LC8406-T005TW | 3~5tf      | 230 | 20 | 110 | 80 | 150 | 110 | 20 | 18 | 135 | 30 | 25 | 30   | Ø60 | Ø45 |