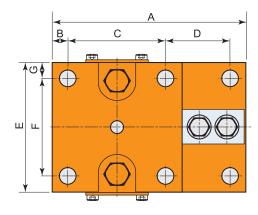

| Model         | Capacity   | A   | В  | С   | D  | E   | F   | G  | Н  | I   | J  | К  | L    | М   | Ν   |
|---------------|------------|-----|----|-----|----|-----|-----|----|----|-----|----|----|------|-----|-----|
| LC8406-T002TW | 100kgf~2tf | 180 | 15 | 90  | 60 | 120 | 90  | 15 | 14 | 107 | 20 | 20 | 17.4 | Ø45 | Ø29 |
| LC8406-T005TW | 3~5tf      | 230 | 20 | 110 | 80 | 150 | 110 | 20 | 18 | 135 | 30 | 25 | 30   | Ø60 | Ø45 |