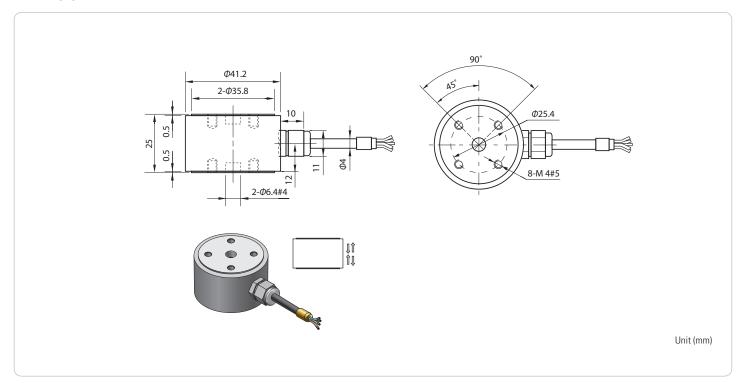

ompensated Temp Range | -10 ~ 60 °C                                           |
| Repeatabiltiy         | 0.1% F.S.                      | Operating Temp Range   | -20 ~ 80°C                                            |
| Creep (30min)         | 0.05% F.S.                     | Safe load limit        | 150% F.S.                                             |
| Temp Effect on Output | 0.05% F.S. / 10°C              | Ultimate Load Limit    | 300% F.S.                                             |
| Temp Effect on Zero   | 0.05% F.S. / 10°C              | Cable Size             | Ø 3×3m                                                |
| Input Impedance       | 385±5Ω                         | Wire Connection        | Ex+: Red<br>EX-: Black<br>Sig+: Green<br>Sig -: White |

### **DIMENSION**