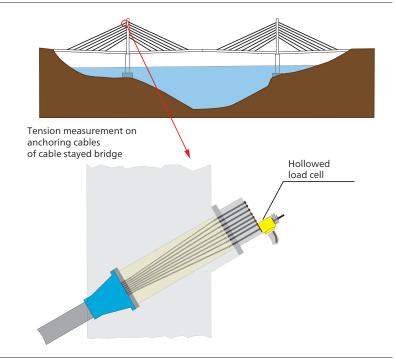

|               |  |  |

## **Mechanical Properties**

| Safe Overloads | 120%             |
|----------------|------------------|
| Weight         | See table below. |

| Models       | Rated Capacity | φΑ | φВ | φС | Н   | Weight<br>(Approx.) |
|--------------|----------------|----|----|----|-----|---------------------|
| BLD-A-50KNS  | 50 kN          | 10 | 22 | 50 | 60  | 200 g               |
| BLD-A-100KNS | 100 kN         | 20 | 32 | 61 | 80  | 300 g               |
| BLD-A-200KNS | 200 kN         | 20 | 42 | 61 | 80  | 600 g               |
| BLD-A-500KNS | 500 kN         | 25 | 54 | 64 | 100 | 1.3 kg              |

For delivery date, please contact us.

 $\phi$ A: Hollow diameter

#### Dimensions

## Application Example