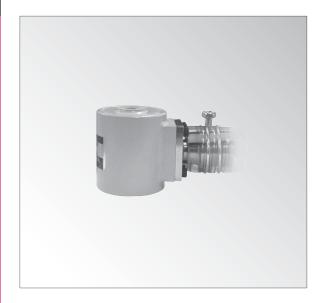

# To endure field applications, these transducers feature a waterproof design, and high accuracy

The BLD-A-S series is compact and lightweight hollowed load cells designed to accurately measure the load applied to a PC anchor and rock bolt. To endure field applications, these transducers feature a waterproof design and high accuracy.