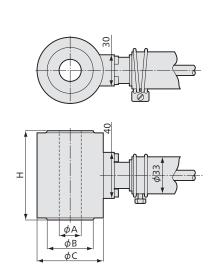

## **Mechanical Properties**

| Safe Overloads | 120%             |
|----------------|------------------|
| Weight         | See table below. |

| Models       | Rated Capacity | φΑ | φВ | φС | Н   | Weight<br>(Approx.) |
|--------------|----------------|----|----|----|-----|---------------------|
| BLD-A-50KNS  | 50 kN          | 10 | 22 | 50 | 60  | 200 g               |
| BLD-A-100KNS | 100 kN         | 20 | 32 | 61 | 80  | 300 g               |
| BLD-A-200KNS | 200 kN         | 20 | 42 | 61 | 80  | 600 g               |
| BLD-A-500KNS | 500 kN         | 25 | 54 | 64 | 100 | 1.3 kg              |

For delivery date, please contact us.

 $\phi$ A: Hollow diameter

#### Dimensions