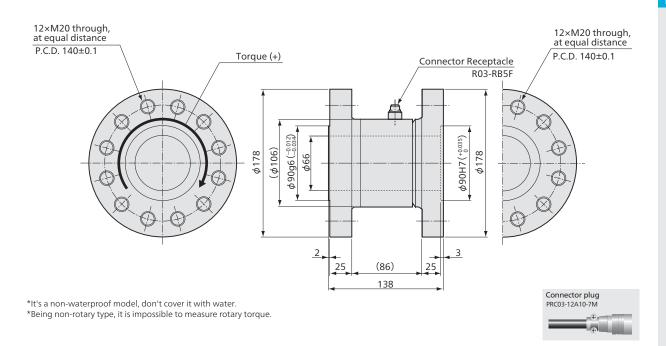

strument               | side: PRC03-12A10-7M        |
|                  | (Shield wire is not conr           | nected to the case.)        |
|                  |                                    |                             |

### **Mechanical Properties**

| Safe Overloads                       | 120%                              |  |
|--------------------------------------|-----------------------------------|--|
| Weight                               | Approx. 10.5 kg (Excluding cable) |  |
| Material                             | Main body: Alloy steel            |  |
|                                      | Case: Common steel                |  |
| Ear daliyany data inlaasa contactiys |                                   |  |

For delivery date, please contact us.

#### Dimensions