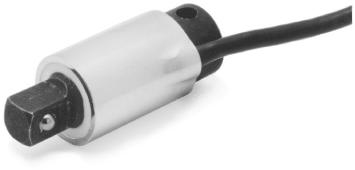

## SOCKET WRENCH TORQUE SENSOR **REACTION TYPE**

## SWS SERIES

CAPACITY RANGES: 10, 20, 50, 100, 250, 600, 1,000 FT. LBS.

Our SWS Series reaction type socket wrench torque sensors are available in ranges from 10 ft-lbs. through 1000 ft-lbs. and provide accurate measurements of bolt or nut wrenching torques. These sensors are bi-directional so both tightening and break-away torques can be measured. These low cost sensors deliver high accuracy and outstanding frequency response. Calibration of mechanical torque wrenches may be performed with this sensor. The sensing element incorporates bonded foil strain gages of the highest quality.