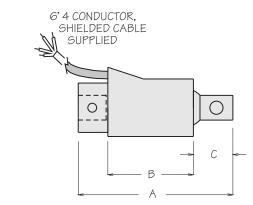

Hysteresis: 0.2% of R.O.

|         |                      |               | DIMENSIONS (INCHES) |       |       |       |
|---------|----------------------|---------------|---------------------|-------|-------|-------|
| MODEL   | CAPACITY<br>FT. LBS. | DRIVE<br>SIZE | А                   | в     | С     | D     |
| SWS-10  | 10                   | 1/4           | 2.063               | 1.312 | .375  | .625  |
| SWS-20  | 20                   | 1/4           | 2.063               | 1.312 | .375  | .625  |
| SWS-50  | 50                   | 3/8           | 2.312               | 1.312 | .500  | .875  |
| SWS-100 | 100                  | 3/8           | 2.350               | 1.312 | .500  | .875  |
| SWS-250 | 250                  | 1/2           | 2.625               | 1.500 | .688  | 1.125 |
| SWS-600 | 600                  | 3/4           | 3.938               | 2.000 | 1.063 | 1.625 |
| SWS-1K  | 1,000                | 1.0           | 4.375               | 1.875 | 1.125 | 2.500 |