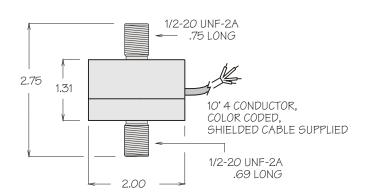

## DUAL STUD MOUNT LOAD CELL UNIVERSAL / TENSION OR COMPRESSION DSM SERIES

CAPACITY RANGES: 50, 100, 200, 500, 1,000, 2,000, 2,500, 5,000, 8,000, 10,000 LBS.

The DSM Series Dual Stud Mount load cells are supplied with a stud at each end for easy in line mounting in ranges from 50 lbs. through 10,000 lbs. These load cells are highly accurate and are manufactured from heat treated 17-4ph stainless steel. The sensing element incorporates bonded foil strain gages of the highest quality, and are sealed for protection against most industrial environments.