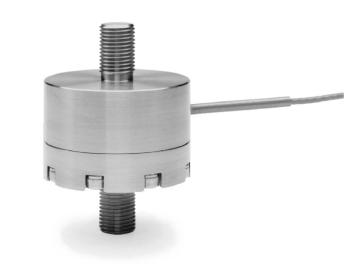

## DUAL STUD MOUNT LOAD CELL UNIVERSAL / TENSION OR COMPRESSION DSM SERIES

CAPACITY RANGES: 50, 100, 200, 500, 1,000, 2,000, 2,500, 5,000, 8,000, 10,000 LBS.

The DSM Series Dual Stud Mount load cells are supplied with a stud at each end for easy in line mounting in ranges from 50 lbs. through 10,000 lbs. These load cells are highly accurate and are manufactured from heat treated 17-4ph stainless steel. The sensing element incorporates bonded foil strain gages of the highest quality, and are sealed for protection against most industrial environments.