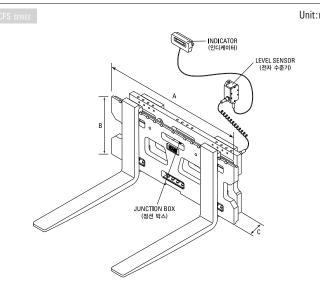

#### 제품특징

- 선명한 LED 디스플레이
- 견고하고 안정적인 구조
- 빠르고 간편한 설치
- 계량 및 운송 동시 가능
- 무게값 프린터 가능(선택사양)
- 정확도 향상을 위한 전자수준기(Level sensor) 기본장착

#### 외형치수

|  | 모델명 |       | CFS-2 | CFS-3 | CFS-5 |  |
|--|-----|-------|-------|-------|-------|--|
|  | 사이즈 | A(mm) | 1,050 | 1,200 | 1,750 |  |
|  |     | B(mm) | 407   | 508   | 635   |  |
|  |     | C(mm) | 136   | 148   | 172   |  |