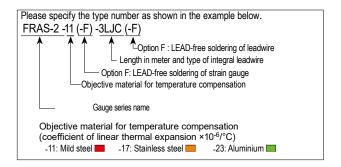

## Residual stress measurement

| Gauge pattern                                                                 |          | Туре    | Gauge size(mm)<br>Length Width |     | Backing size(mm)<br>Length Width |   | Resist-<br>ance Ω |
|-------------------------------------------------------------------------------|----------|---------|--------------------------------|-----|----------------------------------|---|-------------------|
| ●Residual stress measurement                                                  |          |         |                                |     |                                  |   |                   |
| FR-5 EUBC-06                                                                  |          | FR-5    | 5                              | 1.5 | Φ12                              |   | 120               |
|                                                                               |          | EUBC-06 | 0.6                            | 0.7 | Φ2.4                             |   | 120               |
|                                                                               | Q (x 5)  |         |                                |     |                                  |   |                   |
| Residual stress measurement using hole drilling method     Gauge center diame |          |         |                                |     |                                  |   |                   |
| FRAS-2                                                                        | Φ7.0mm   | FRAS-2  | 2                              | 1.1 | 9                                | 9 | 120               |
|                                                                               | Φ5.14mm  | FRS-2   | 1.5                            | 1.3 | Ф9.5                             |   | 120               |
|                                                                               | Φ10.26mm | FRS-3   | 3                              | 2.6 | Φ17.5                            |   | 120               |
| FRS-3                                                                         |          |         |                                |     |                                  |   |                   |
| Minimum order quantity is 10 strain gauges.                                   |          |         |                                |     |                                  |   |                   |