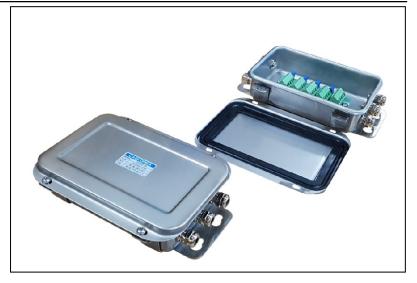

## Datasheet: SUS68-4P

- Stainless steel 304 housing
- Protection Class : IP68
- Easy to connect and high reliability
- Fit for 4-wire load cells
- Excitation trim