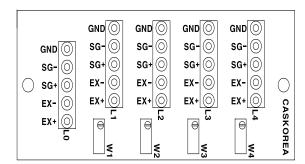

## Datasheet: SUS68-4P

- Stainless steel 304 housing
- Protection Class : IP68
- Easy to connect and high reliability
- Fit for 4-wire load cells
- Excitation trim

## **Specification:**

| Load cell output resistance range          | Ω     | 350 to 1200         |  |
|--------------------------------------------|-------|---------------------|--|
| Load cell input resistance range           | Ω     | 350 to 1200         |  |
| Excitation, recommended voltage            | AC/DC | 3 to 15             |  |
| Excitation maximum                         | AC/DC | 20                  |  |
| Load cell sensitivity range                | mV/V  | 0.6 – 3 mV/V        |  |
| Cable ø                                    | mm    | 5.4 to 7            |  |
| Cable gland size                           |       | PG 7                |  |
| Correction method                          |       | Excitation trim     |  |
| Trimming range                             | Ω     | 20 (± 10)           |  |
| Temperature range, operating               | °C    | -40 ~ +85           |  |
| Housing material                           |       | Stainless steel 304 |  |
| Ingress Protection (according to EN 60529) |       | IP68                |  |
| Housing connected to shield                |       | no                  |  |
| External grounding                         |       | no                  |  |