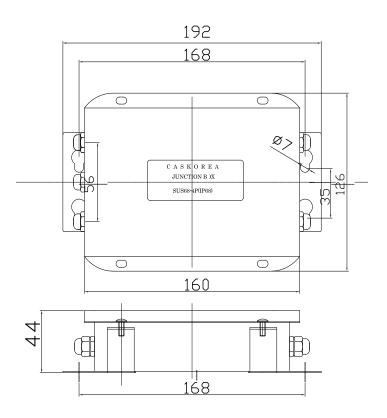

| mV/V  | 0.6 – 3 mV/V        |  |
| Cable ø                                    | mm    | 5.4 to 7            |  |
| Cable gland size                           |       | PG 7                |  |
| Correction method                          |       | Excitation trim     |  |
| Trimming range                             | Ω     | 20 (± 10)           |  |
| Temperature range, operating               | °C    | -40 ~ +85           |  |
| Housing material                           |       | Stainless steel 304 |  |
| Ingress Protection (according to EN 60529) |       | IP68                |  |
| Housing connected to shield                |       | no                  |  |
| External grounding                         |       | no                  |  |

## **Outline Dimensions in mm**